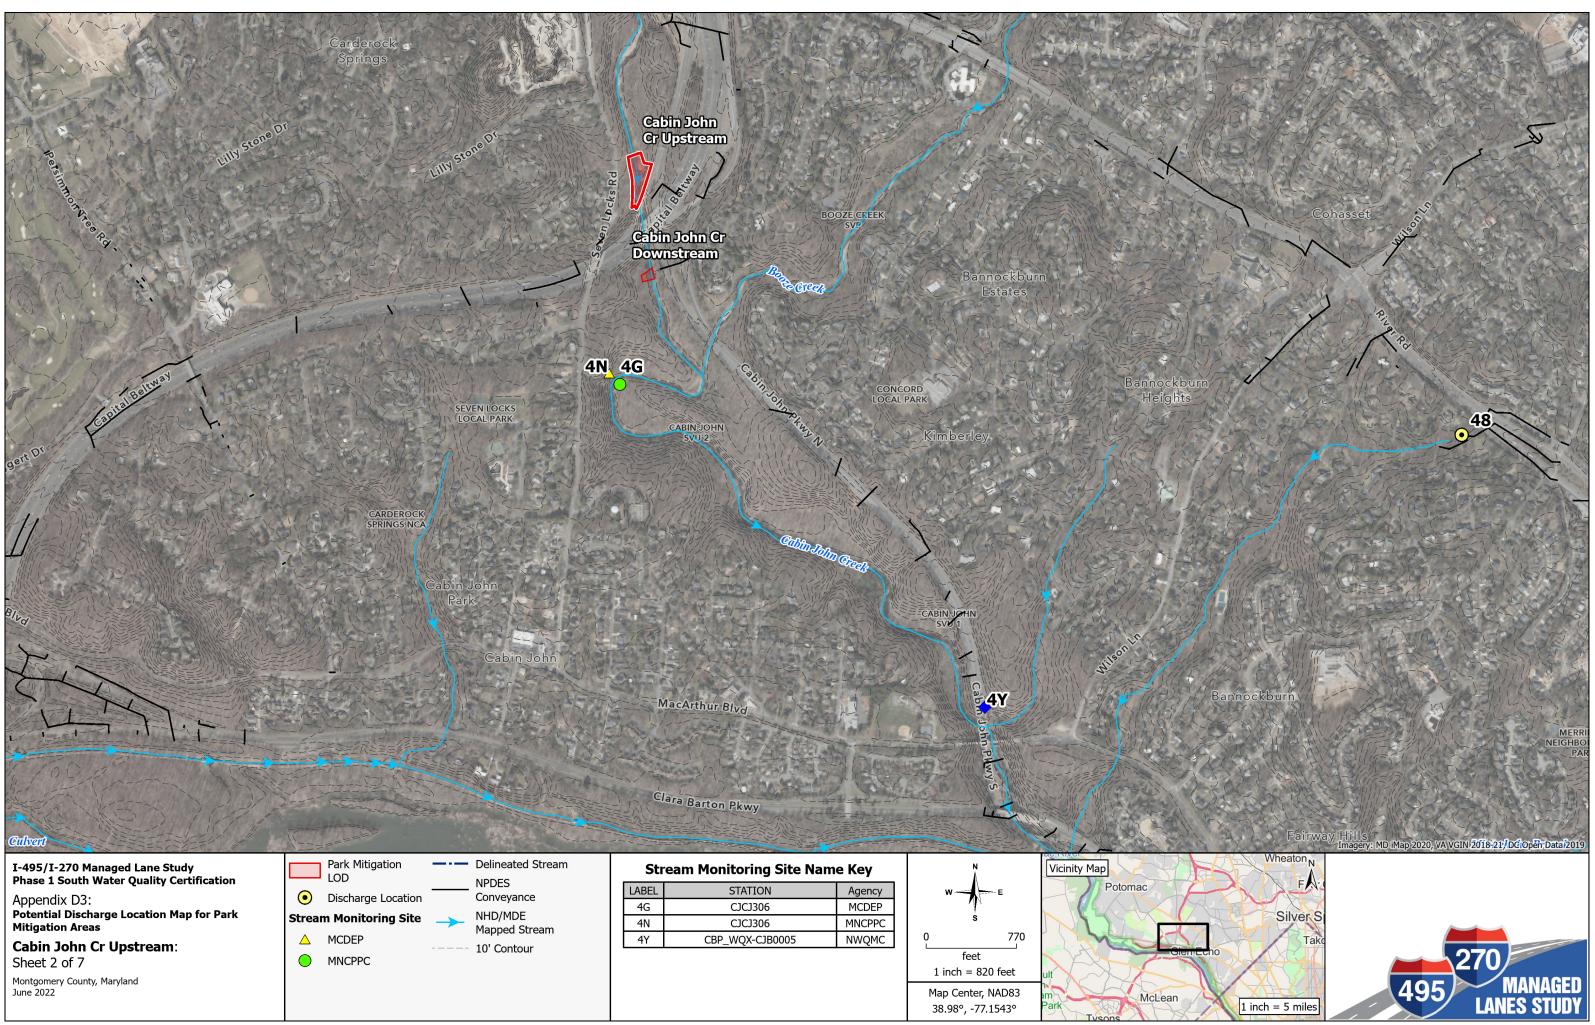

Cabin John Cr Downstream: Sheet 1 of 7

Montgomery County, Maryland June 2022

Park Mitigation LOD • Discharge Location

NHD/MDE Mapped Stream

NPDES

Conveyance

---- 10' Contour

Stream Monitoring Site

## **Stream Monitoring Site Name Key**

| LABEL | STATION         | Agency |
|-------|-----------------|--------|
| 4G    | CJCJ306         | MCDEP  |
| 4N    | CJCJ306         | MNCPPC |
| 4Y    | CBP_WQX-CJB0005 | NWQMC  |
|       |                 |        |