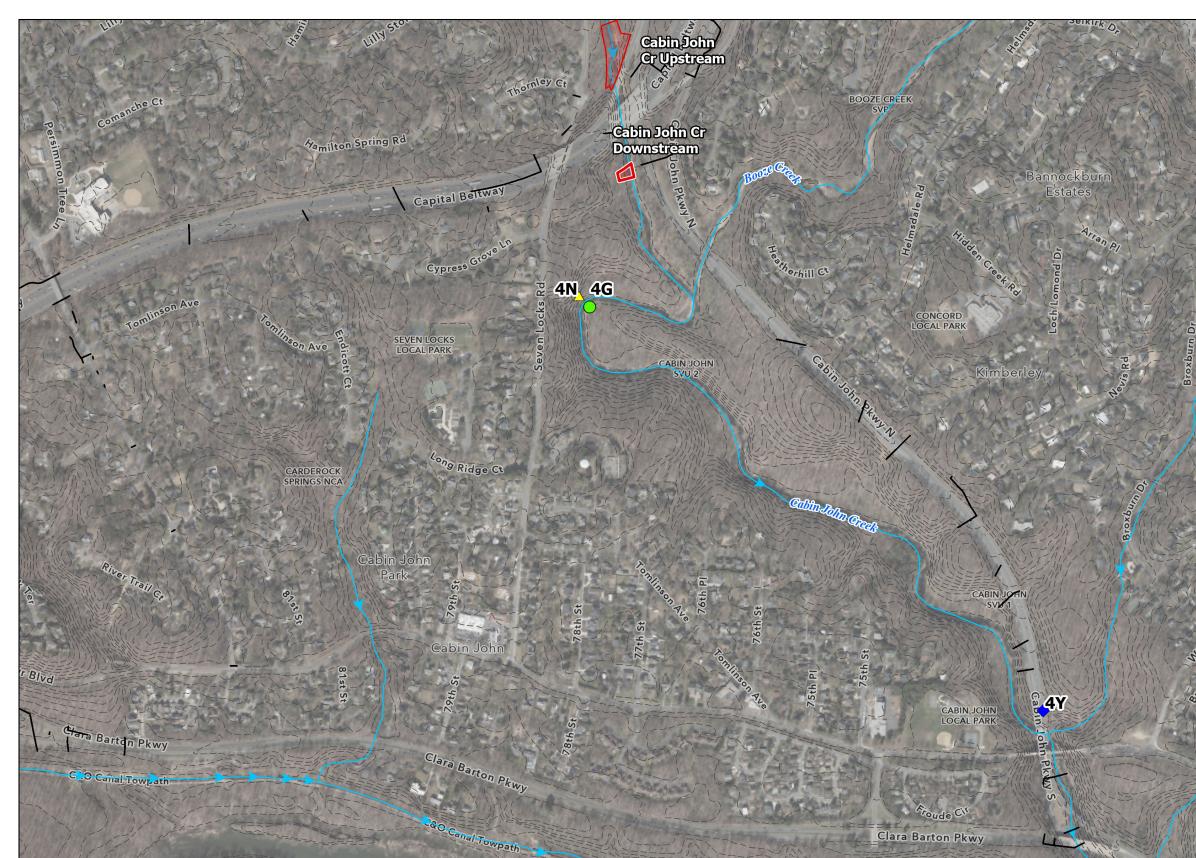

Cabin John Cr Downstream: Sheet 1 of 7

Montgomery County, Maryland June 2022

Park Mitigation LOD • Discharge Location

NHD/MDE Mapped Stream

NPDES

Conveyance

---- 10' Contour

Stream Monitoring Site

## **Stream Monitoring Site Name Key**

| LABEL | STATION         | Agency |
|-------|-----------------|--------|
| 4G    | CJCJ306         | MCDEP  |
| 4N    | CJCJ306         | MNCPPC |
| 4Y    | CBP_WQX-CJB0005 | NWQMC  |
|       |                 |        |