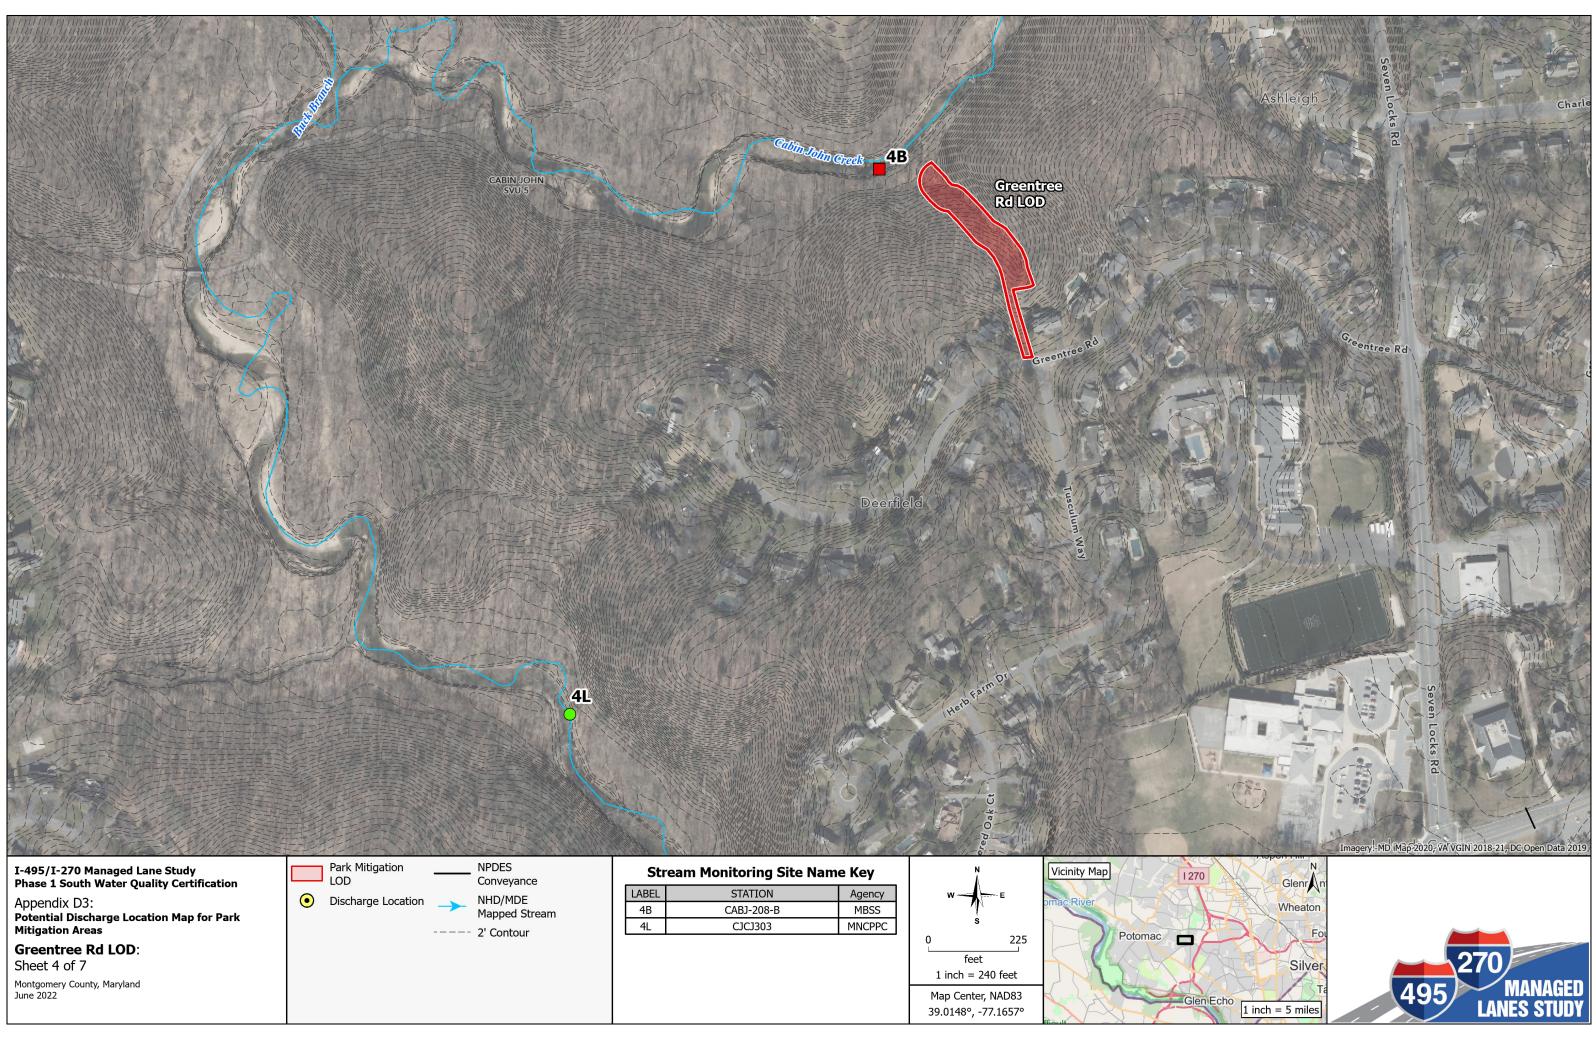

Cabin John Cr Downstream: Sheet 1 of 7

Montgomery County, Maryland June 2022

Park Mitigation LOD • Discharge Location

NHD/MDE Mapped Stream

NPDES

Conveyance

---- 10' Contour

Stream Monitoring Site

| BEL | STATION | Agency |
|-----|---------|--------|
| ŀC  | CJCJ202 | MCDEP  |
| Н   | CJCJ202 | MNCPPC |

|      | -          | -      |  |
|------|------------|--------|--|
| ABEL | STATION    | Agency |  |
| 4B   | CABJ-208-B | MBSS   |  |
| 4L   | CJCJ303    | MNCPPC |  |
|      |            |        |  |