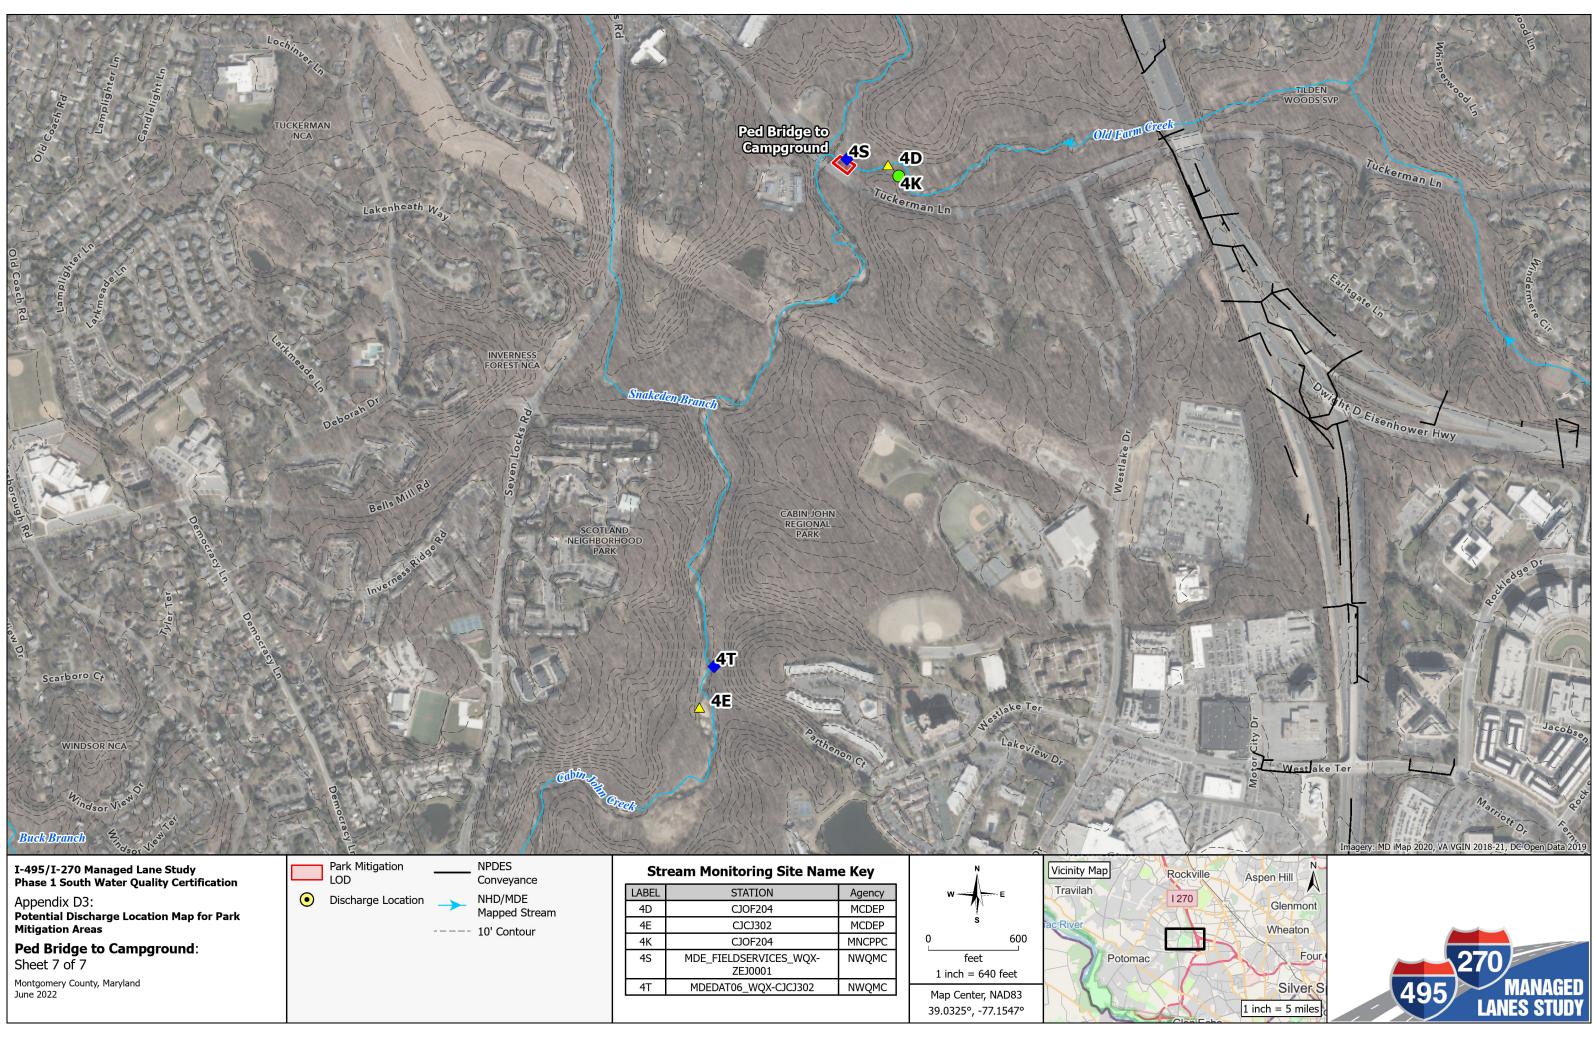

|       | -                                 |        |
|-------|-----------------------------------|--------|
| LABEL | STATION                           | Agency |
| 4D    | CJOF204                           | MCDEP  |
| 4E    | CJCJ302                           | MCDEP  |
| 4K    | CJOF204                           | MNCPPC |
| 4S    | MDE_FIELDSERVICES_WQX-<br>ZEJ0001 | NWQMC  |
| 4T    | MDEDAT06_WQX-CJCJ302              | NWQMC  |
|       |                                   |        |