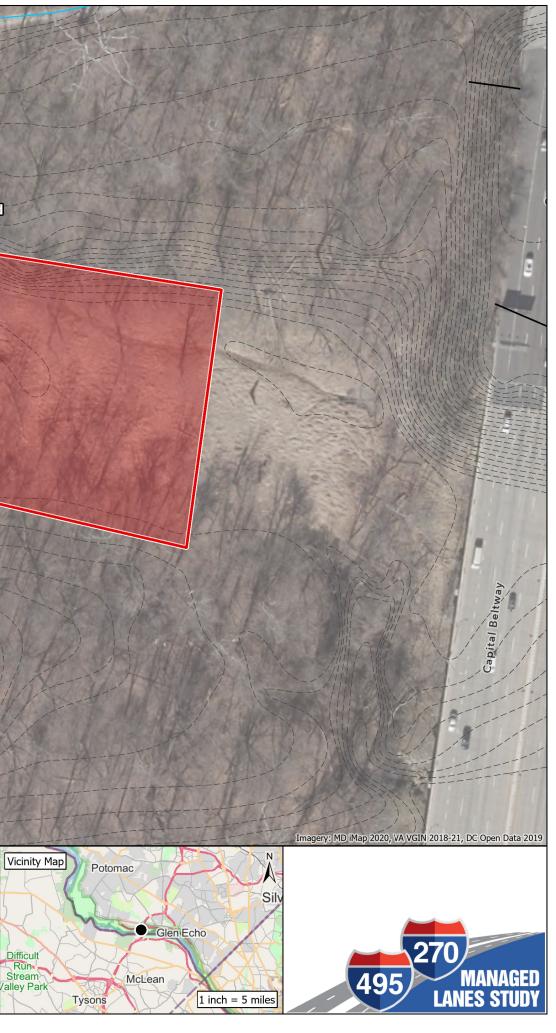

# POTENTIAL DISCHARGE LOCATION MAP FOR PARK MITIGATION AREAS

I-495/I-270 Managed Lane Study Phase 1 South Water Quality Certification

Appendix D3: Potential Discharge Location Map for Park **Mitigation Areas** 

Cabin John Cr Downstream: Sheet 1 of 7

Montgomery County, Maryland June 2022

Park Mitigation LOD • Discharge Location

NHD/MDE Mapped Stream

NPDES

Conveyance

---- 10' Contour

Stream Monitoring Site