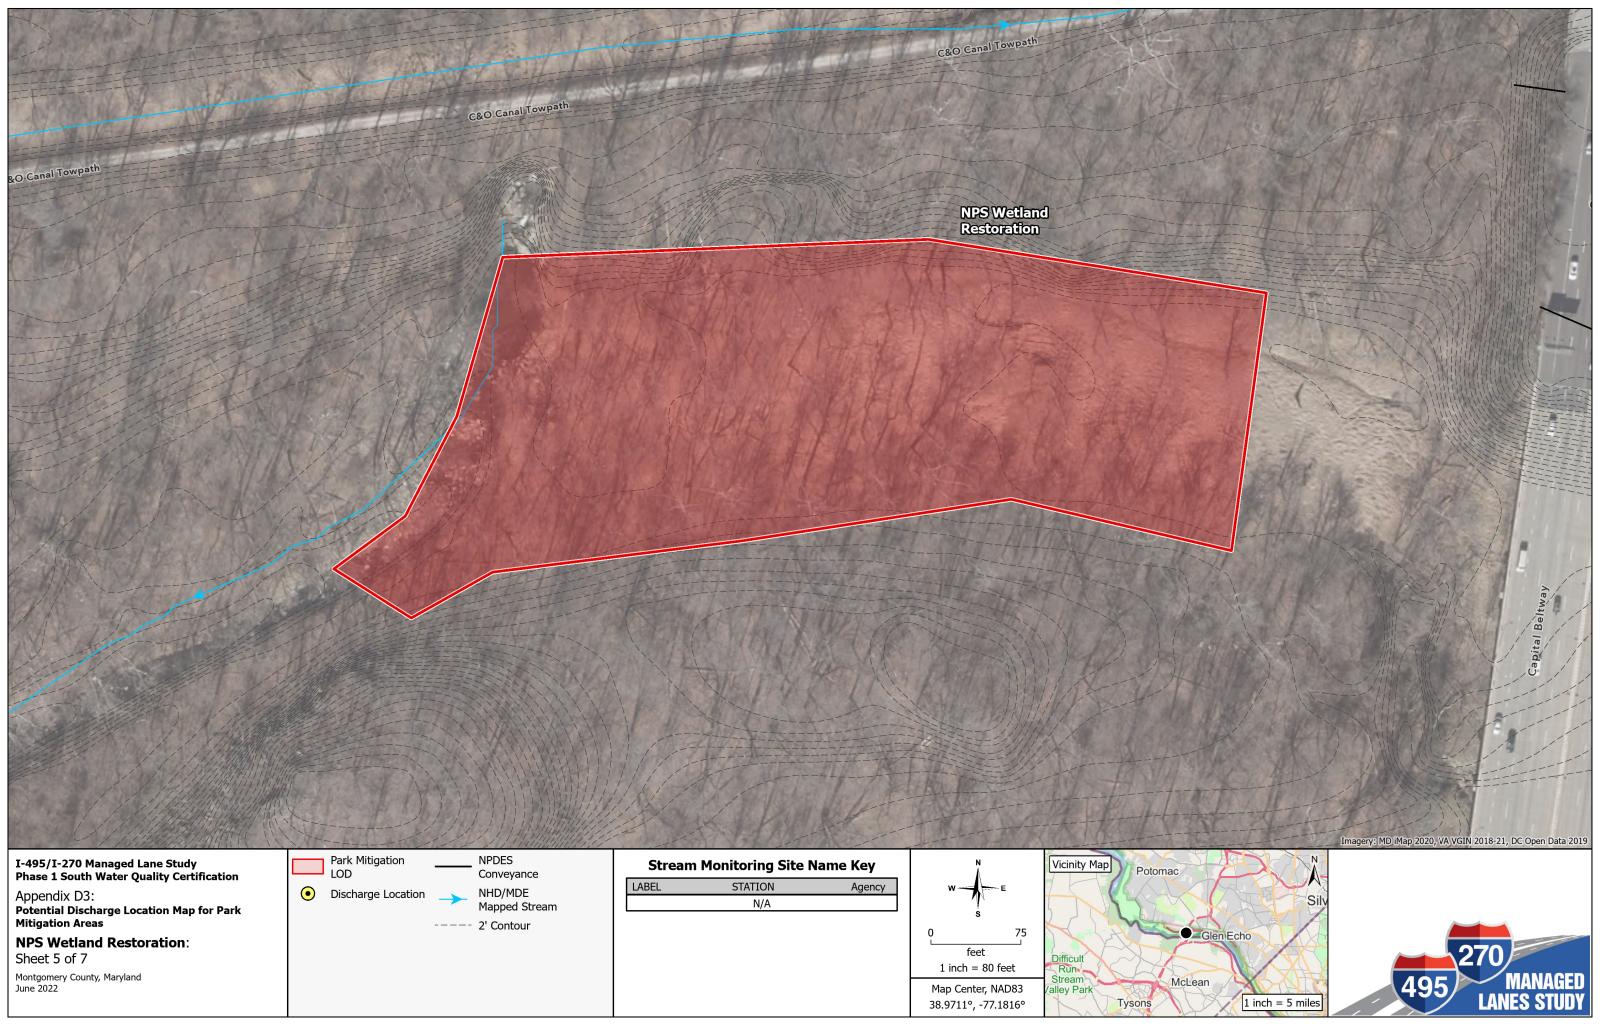

# POTENTIAL DISCHARGE LOCATION MAP FOR PARK MITIGATION AREAS

I-495/I-270 Managed Lane Study Phase 1 South Water Quality Certification

Appendix D3: Potential Discharge Location Map for Park **Mitigation Areas** 

Cabin John Cr Downstream: Sheet 1 of 7

Montgomery County, Maryland June 2022

Park Mitigation LOD • Discharge Location

NHD/MDE Mapped Stream

NPDES

Conveyance

---- 10' Contour

Stream Monitoring Site