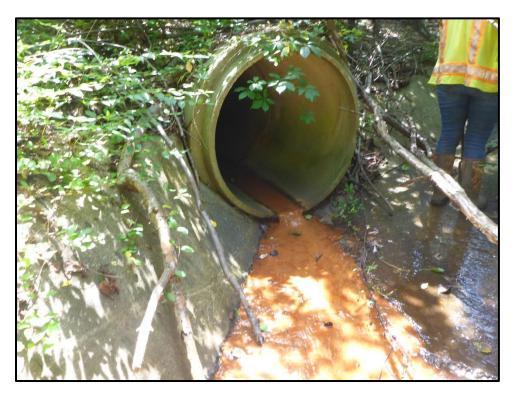

## Sub-Segment 1

Waters 1A - Intermittent

Waters 1A – Intermittent

Wetland 1AA – PEM

Waters 1AAA – Intermittent

Wetland 1B - PFO

Wetland 1BB - PEM

Wetland 1BBB – PEM